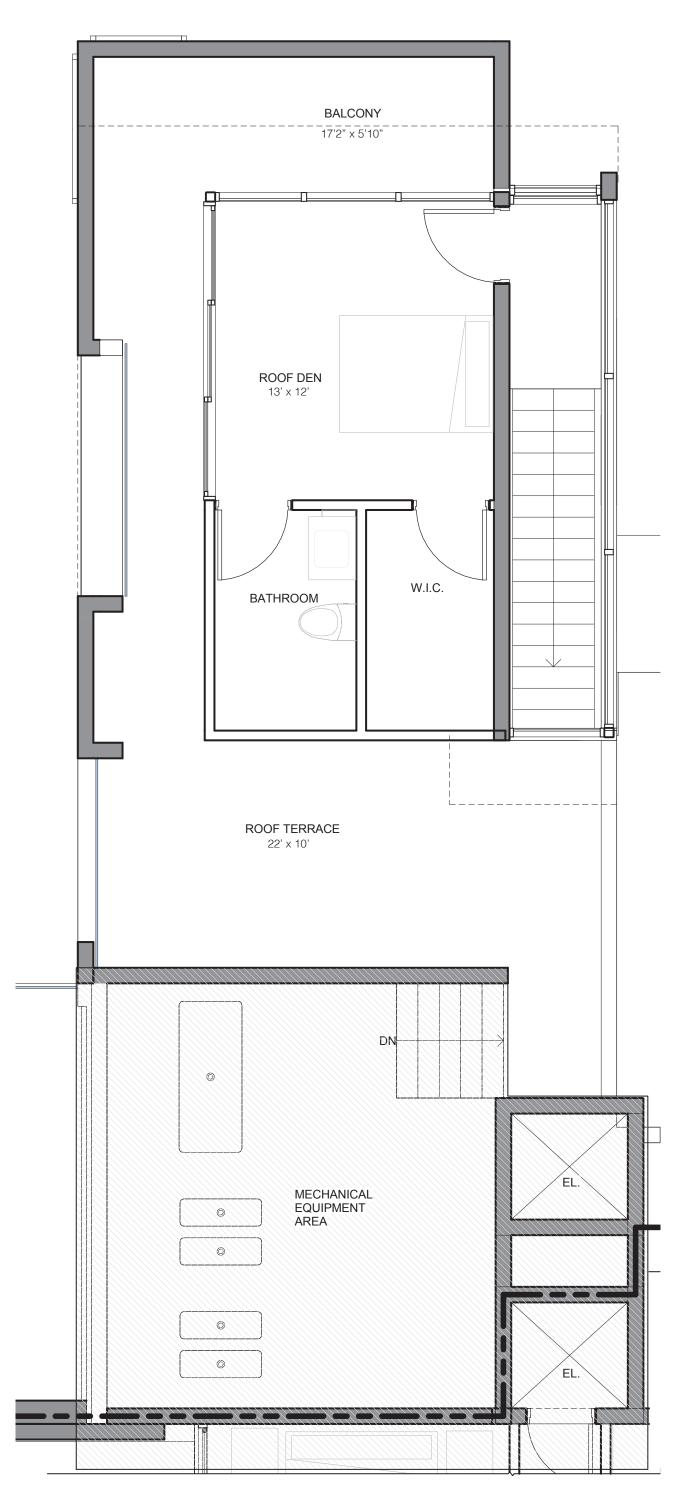

### LEVEL 3

# LEVEL 3 AREA

|           | -, .    |                     |
|-----------|---------|---------------------|
| Interior: | 331 sf. | 30.7 m <sup>2</sup> |
| Exterior: | 470 sf. | 43.6 m <sup>2</sup> |
| Total:    | 801 sf. | 74.3 m <sup>2</sup> |