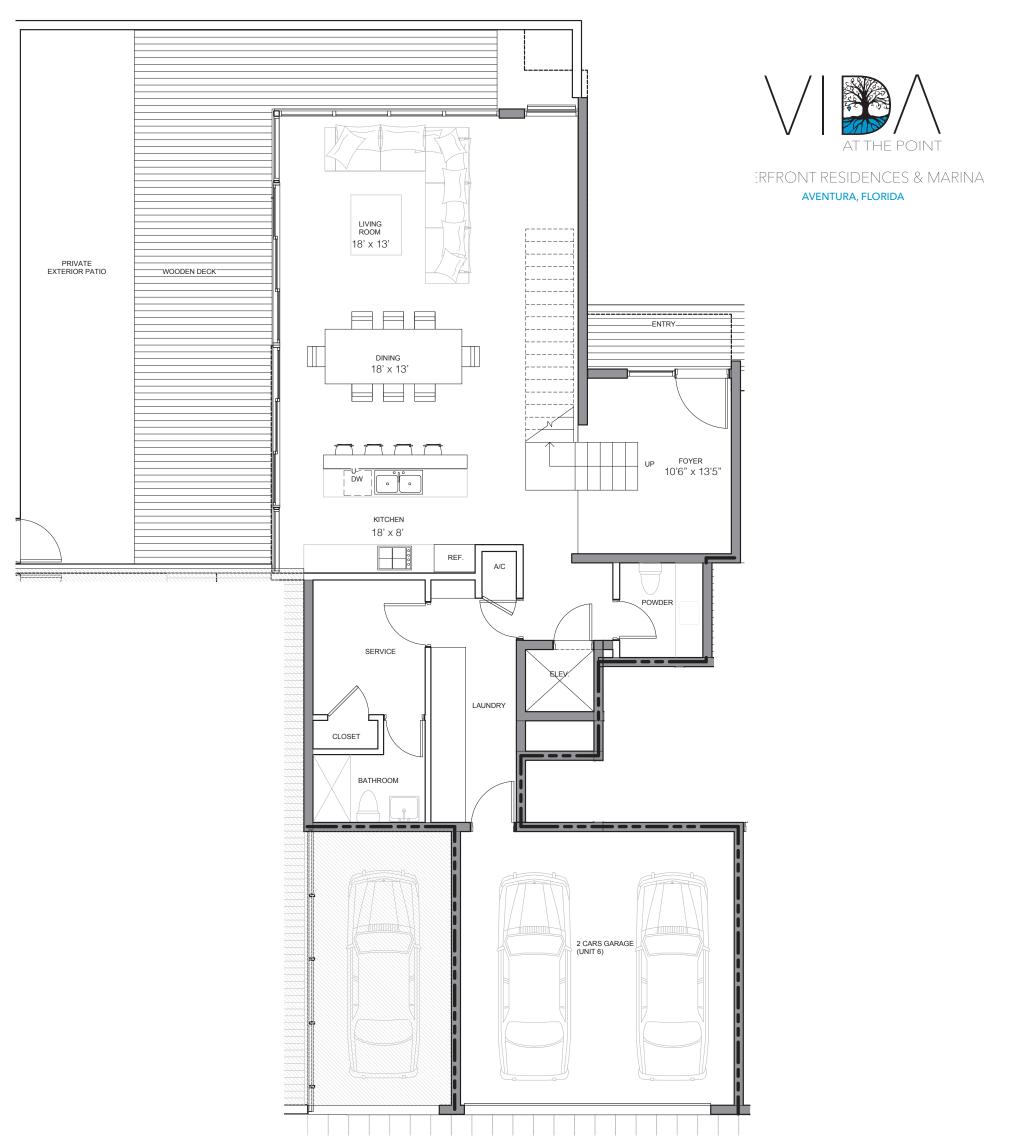

### **LEVEL 1**

| VEI          | -     | $\Lambda$        | _ ^       |
|--------------|-------|------------------|-----------|
| <br>· \/ ⊢ I | 1 7 / | $\Delta \bowtie$ | $-\Delta$ |
| . v 🗀 i      | _     | $\neg$ ı ı       | -         |

|           | •         |                    |
|-----------|-----------|--------------------|
| Interior: | 1,809 sf. | 168 m²             |
| Exterior: | 916 sf.   | 85 m <sup>2</sup>  |
| Total:    | 2,725 sf. | 253 m <sup>2</sup> |