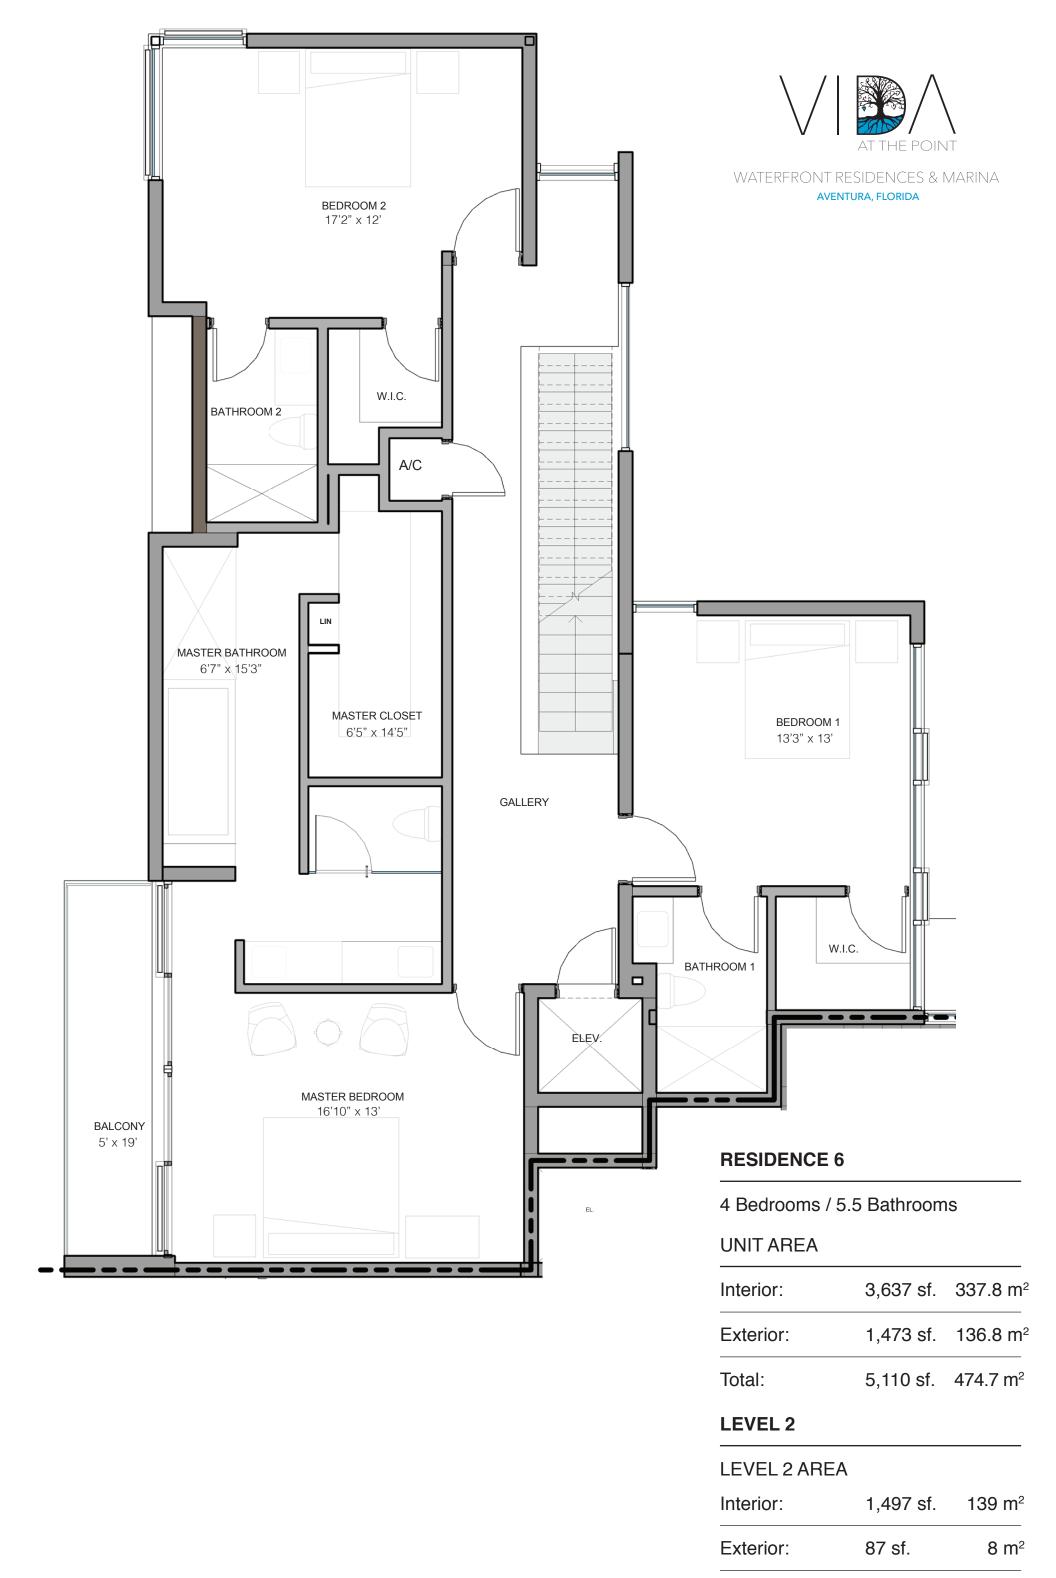

## **RESIDENCE 6**

#### 4 Bedrooms / 5.5 Bathrooms

### **UNIT AREA**

| Interior: | 3,637 sf. | 337.8 m <sup>2</sup> |
|-----------|-----------|----------------------|
| Exterior: | 1,473 sf. | 136.8 m <sup>2</sup> |
| Total:    | 5,110 sf. | 474.7 m <sup>2</sup> |